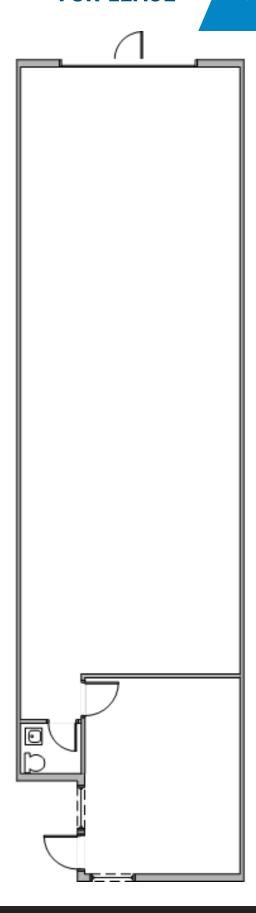

, 55, & 73 Freeway Close
- Private Front Office
- Renovated Office
- Time Warner Business Class Cable
- Restroom

#### **WAREHOUSE FEATURES:**

- 12' X 12' Rear Overhead Doors
- 40-100 Amps / Single & 3 Phase Power
- 14' Clearance
- Exterior Security Lighting
- Fire Sprinklers (Buildings 2931, 2940 & 2941)

# FOR FURTHER DETAILS:

**DAVID KLING** 

david@tricorealty.com License #01965659



# 2930-2941 Grace Lane, Costa Mesa, CA 92626



This information has been furnished from sources which we deem reliable; however, we do not guarantee its accuracy and assume no liability. Do not rely on any of the information contained herein without verifying it yourself directly with the listing broker or owner.



3100-A Pullman Street Costa Mesa, CA 92626 (714) 751-4420 • License #00342120