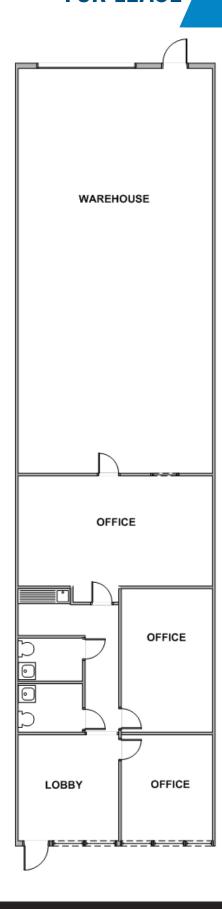

### **OFFICE FEATURES:**

- Fully Heated & Air Conditioned
- Kitchenette

### **WAREHOUSE FEATURES:**

- 3 Phase Power, 100 Amps 120/208 Volt
- 12'X12' Ground Level Door
- 16' Clearance
- Warehouse Skylights