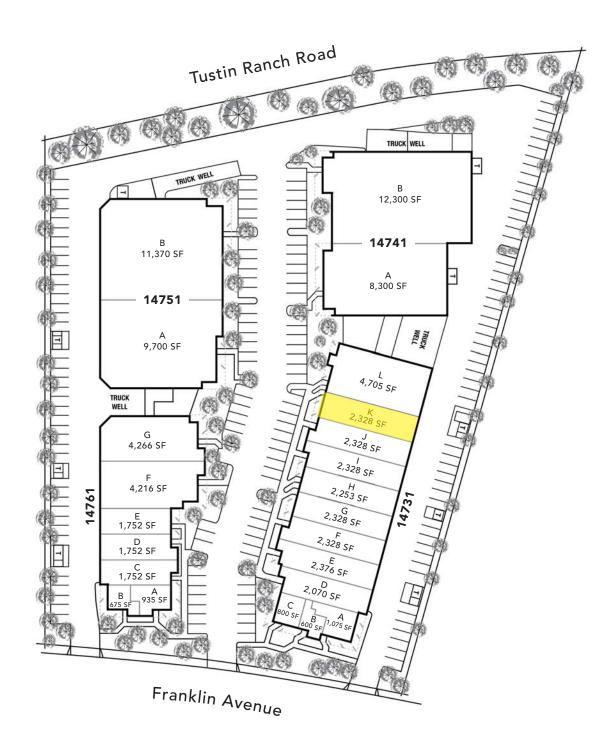

### **DAVID KLING**

david@tricorealty.com License #01965659

14731 Franklin Ave, Unit K, Tustin, CA 92780

This information has been furnished from sources which we deem reliable; however, we do not guarantee its accuracy and assume no liability. Do not rely on any of the information contained herein without verifying it yourself directly with the listing broker or owner.