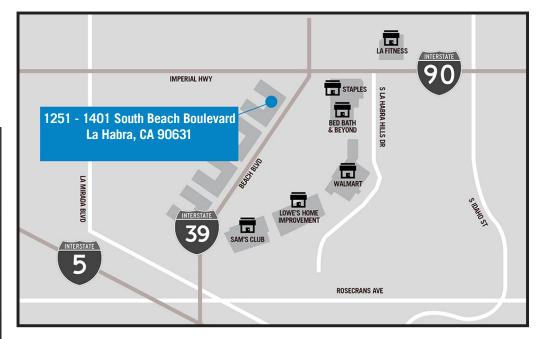

## **FEATURING**

- Air Conditioned Offices
- LED Lighting
- 10'x10' Ground Level Doors
- 60-100 Amps, 208 Volt, 3 Phase
- Exterior Security LED Lighting
- Corner of Beach Blvd
  & Imperial Hwy
- Retail Units Available, Too

## 1251-1401 South Beach Boulevard La Habra, CA 90631

This information has been furnished from sources which we deem reliable; however, we do not guarantee its accuracy and assume no liability. Do not rely on any of the information contained herein without veryfying it yourself directly with the listing broker or owner.