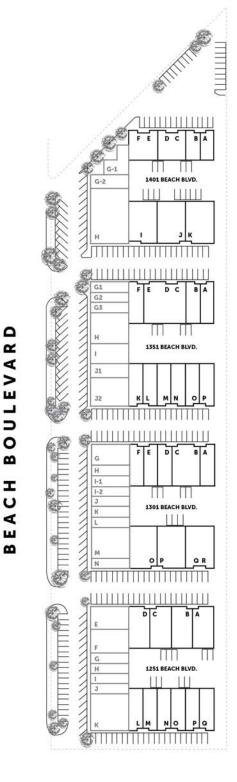

# INDUSTRIAL UNITS FOR LEASE

| 1401 BEACH BOULEVARD |          | 1301 BEACH BOULEVARD |          |
|----------------------|----------|----------------------|----------|
| UNIT                 |          | UNIT                 |          |
| Α                    | 1,005 SF | Α                    | 1,497 SF |
| В                    | 1,005 SF | B/C                  | 2,994 SF |
| C/D                  | 2,010 SF | D                    | 1,497 SF |
| E/F                  | 2,010 SF | E                    | 1,497 SF |
| Ĩ.                   | 3,577 SF | F                    | 1,497 SF |
| J                    | 2,700 SF | 0                    | 2,238 SF |
| К                    | 2,701 SF | Р                    | 2,240 SF |
|                      |          | Q/R                  | 4,501 SF |
| UNIT                 |          | UNIT                 |          |
| Α                    | 1,497 SF | Α                    | 2,244 SF |
| В                    | 1,497 SF | В                    | 2,244 SF |
| C/D/E                | 4,491 SF | С                    | 2,244 SF |
| F                    | 1,497 SF | D                    | 2,244 SF |
| К                    | 1,497 SF | L                    | 1,005 SF |
| L                    | 1,497 SF | М                    | 1,005 SF |
| M/N                  | 2,994 SF | N                    | 1,005 SF |
| 0/P                  | 2,994 SF | 0                    | 1,005 SF |
|                      |          | Ρ                    | 1,005 SF |
|                      |          |                      |          |
|                      |          | Q                    | 1,005 SF |