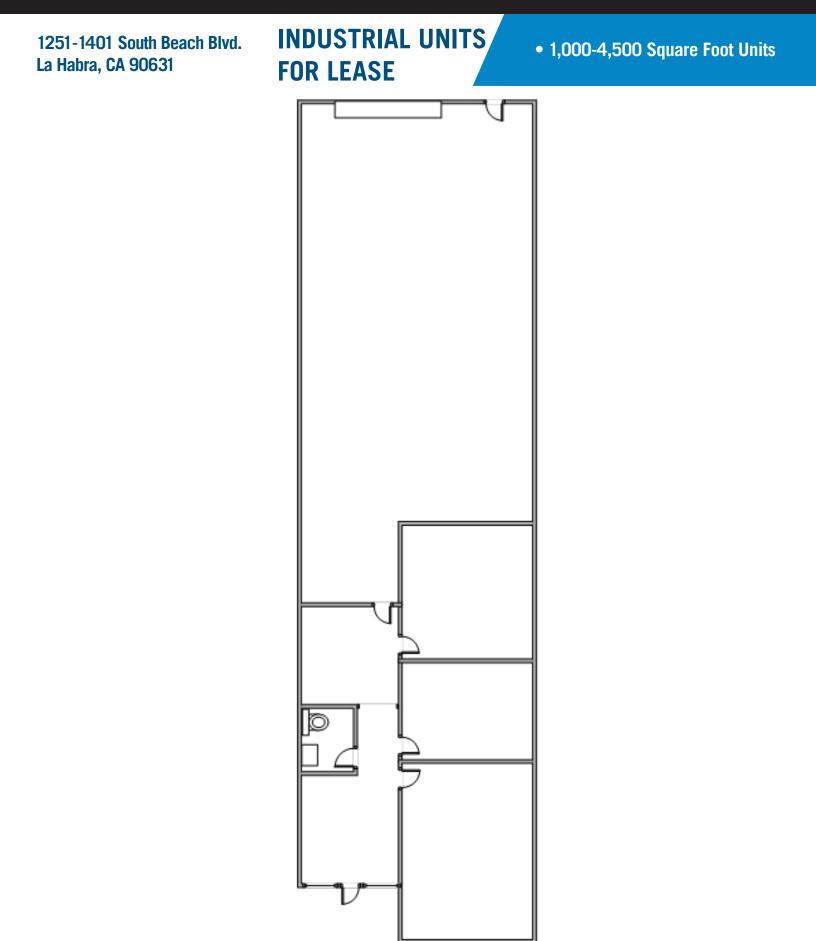

# INDUSTRIAL UNITS FOR LEASE

## • 1,000-4,500 Square Foot Units

## 1251-1401 South Beach Boulevard La Habra, CA 90631

This information has been furnished from sources which we deem reliable; however, we do not guarantee its accuracy and assume no liability. Do not rely on any of the information contained herein without veryfying it yourself directly with the listing broker or owner.