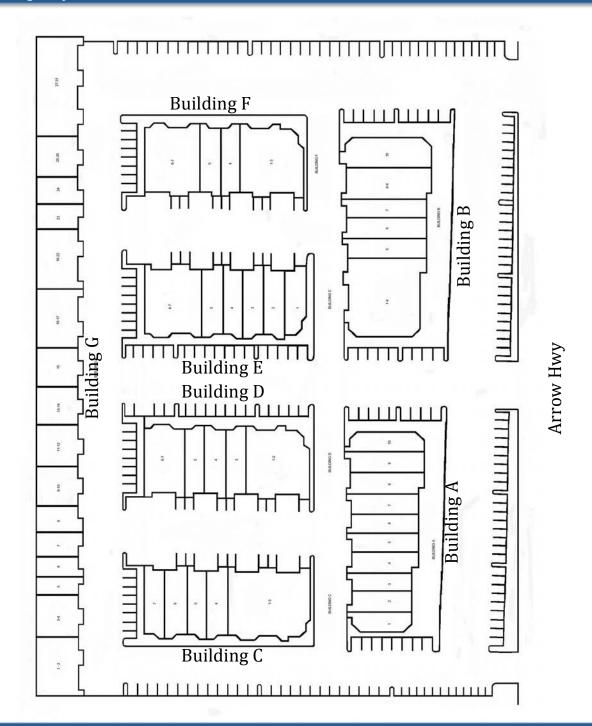

# **Montclair Business Center**

4650 Arrow Highway, Montclair CA 91763

Office & Industrial Space

## **Montclair Business Center**

4650 Arrow Highway, Montclair CA 91763

Office & Industrial Space