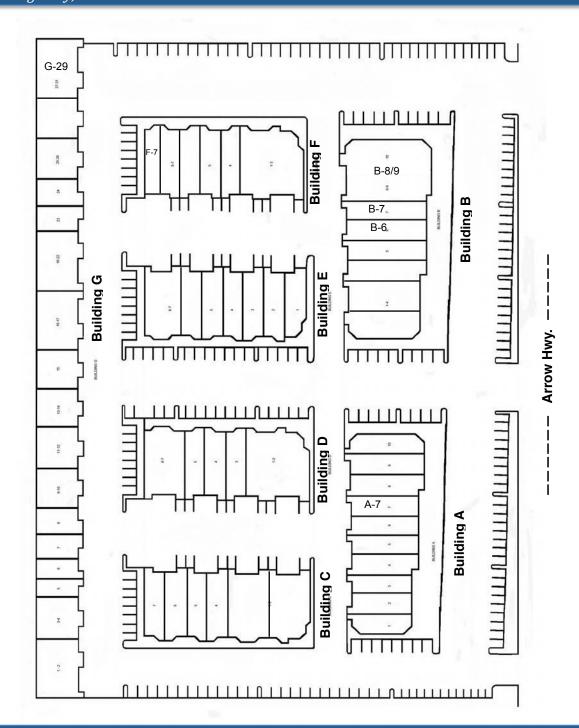

#### **Business Center Features:**

- Arrow Highway Signage and Identity
- Ground Level Roll-Up Doors
- ➤ High End Building Design
- Easy Access to 10 & 210 Freeway
- ➤ High Speed Internet Available
- ➤ 24 Hour Access
- Separately Metered Electric