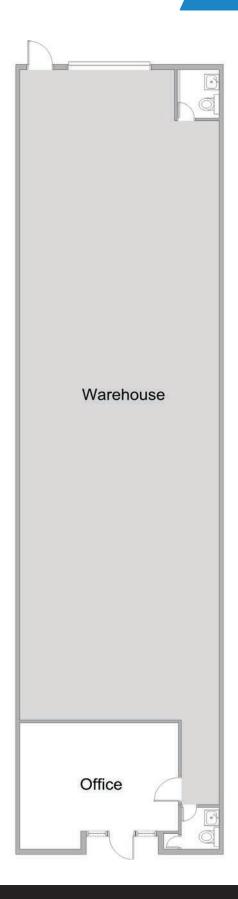

### **OFFICE FEATURES:**

- Approximately 400 Square Feet Office Space Per Unit
- Fully Heated / Air-Conditioned
- Time Warner Business Class High Speed Internet available
- Fully Carpeted
- Two or Four Restrooms Per Unit

## WAREHOUSE FEATURES:

- Minimum 100 Amps of Power
- \* Some units with additional power
- 12 Ft. Clearance
- 10' X 10' Overhead Doors

### **OTHER FEATURES:**

- Street Front Exposure
- Close to Ocean