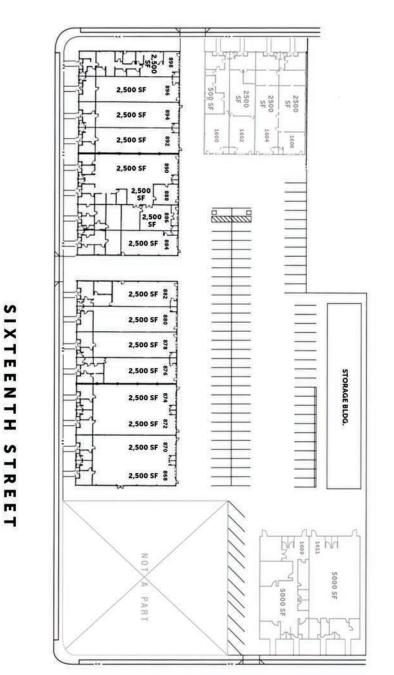

### • 2,500 - 5,000 Square Foot Units

# 868 - 898 West 16th St, Newport Beach, CA 92663

This information has been furnished from sources which we deem reliable; however, we do not guarantee its accuracy and assume no liability. Do not rely on any of the information contained herein without verifying it yourself directly with the listing broker or owner.

#### Trico Realty, Inc.

3100-A Pullman Street Costa Mesa, CA 92626 (714) 751-4420 • License #00342120 For additional information Visit our Website at www.TricoRealty.com FOR LEASE

868 - 898 West 16th St, Newport Beach, CA 92663

# FOR LEASE

868 - 898 West 16th St, Newport Beach, CA 92663