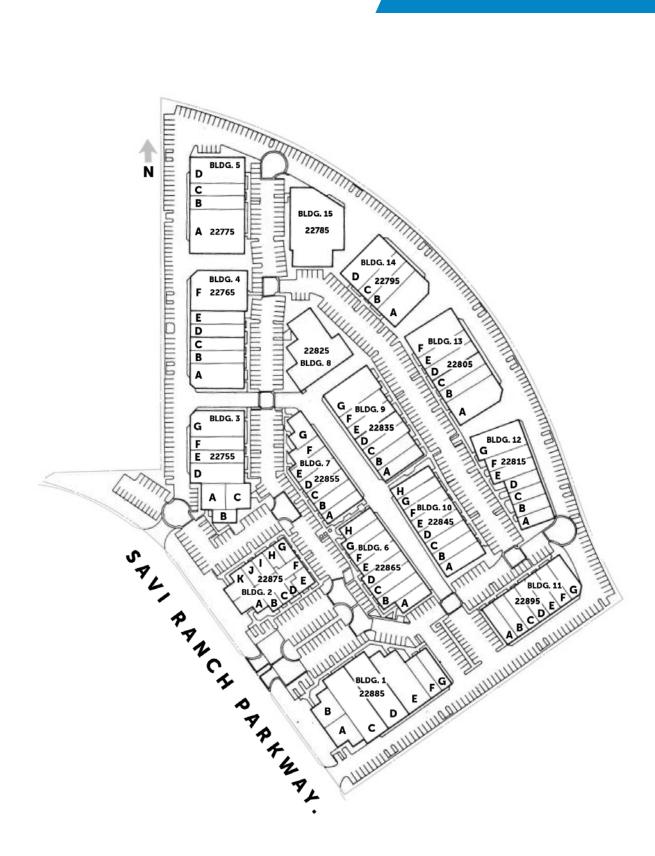

### **FOR LEASE**

• 850-12,680 Square Foot Office Units

# 22755-22895 Savi Ranch Parkway Yorba Linda, CA 92887

This information has been furnished from sources which we deem reliable; however, we do not guarantee its accuracy and assume no liability. Do not rely on any of the information contained herein without verifying it yourself directly with the listing broker or owner.