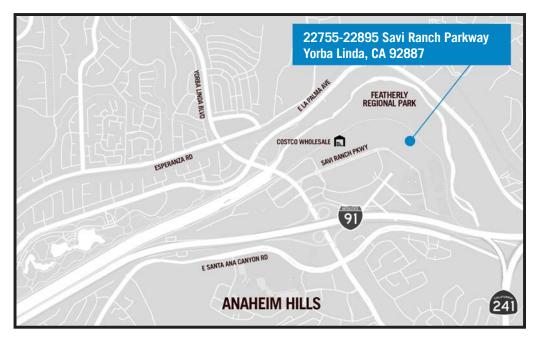

# 22755-22895 Savi Ranch Parkway Yorba Linda, CA 92887

This information has been furnished from sources which we deem reliable; however, we do not guarantee its accuracy and assume no liability. Do not rely on any of the information contained herein without verifying it yourself directly with the listing broker or owner.