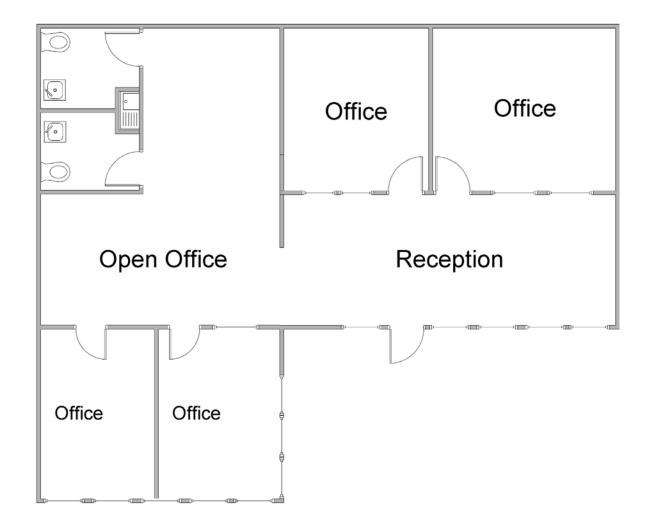

#### **OFFICE FEATURES:**

- Air Conditioned / Heated
- Min. 1 Private Office

### **FOR LEASE**

• 850-12,680 Square Foot Office Units