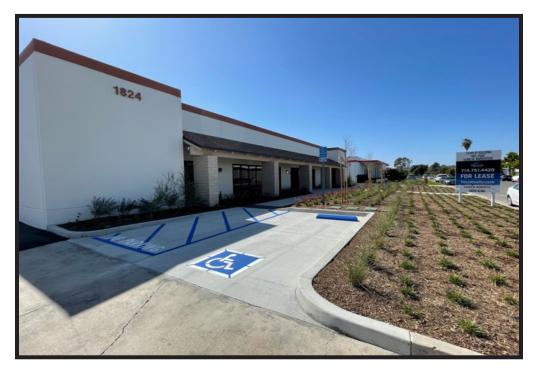

#### **13,000 Square Foot Building** Exceptional LEASED Investment Property

### **PROPERTY FEATURES:**

- Single Occupant Leased through November 2026
- Building Size: 13,000 Sq. Ft.
- Lot Size: 0.7028 ac / 30,613 Sq. Ft.
- 400 AMPS; 120/208 Volt, 3 Phase, 4 Wire
- Easy Access to 5, 55, & 405 Freeways
- 1<sup>st</sup> Year NOI: \$213,158

## 1824-1826 Kaiser Ave., Irvine CA 92614

This information has been furnished from sources which we deem reliable; however, we do not guarantee its accuracy and assume no liability. Do not rely on any of the information contained herein without verifying it yourself directly with the listing broker or owner.