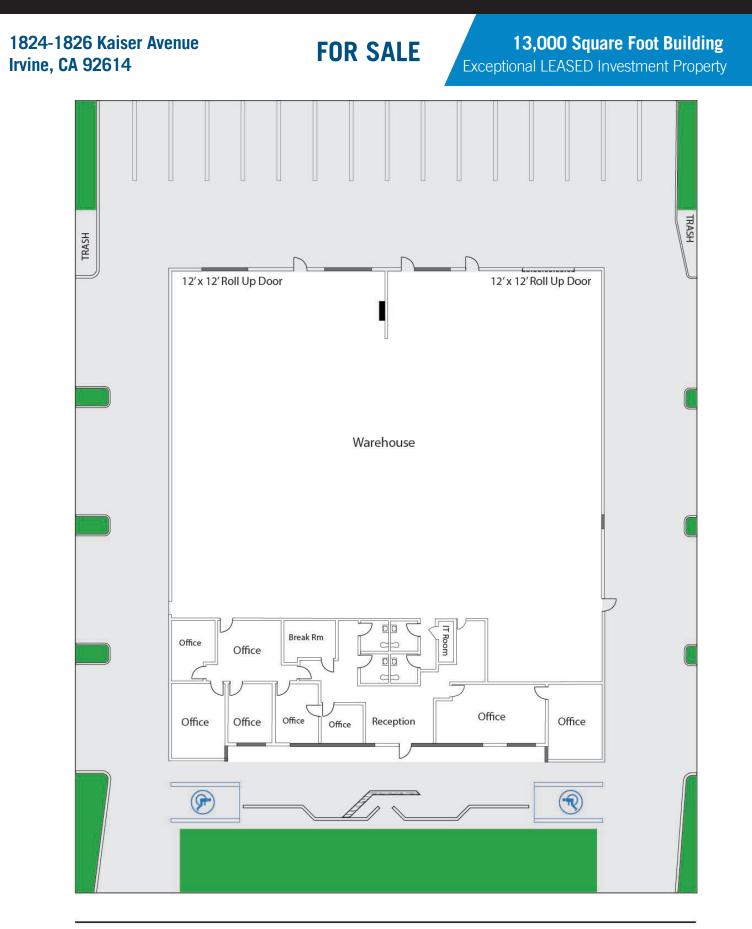

### **PROPERTY FEATURES:**

- Single Occupant Leased through November 2026
- Building Size: 13,000 Sq. Ft.
- Lot Size: 0.7028 ac / 30,613 Sq. Ft.
- 400 AMPS; 120/208 Volt, 3 Phase, 4 Wire
- Easy Access to 5, 55, & 405 Freeways
- 1<sup>st</sup> Year NOI: \$213,158